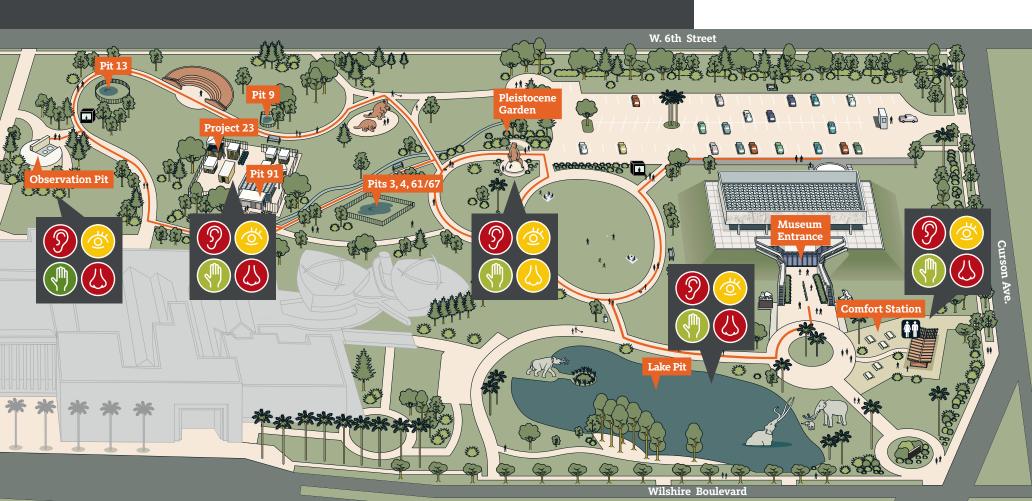

# **Sensory Map**

5801 Wilshire Boulevard Los Angeles, CA 90036

### 213.763.3529 TARPITS.ORG

See our most iconic vista.

Discover how each pit at La Brea is a unique Ice Age time capsule.

Follow in the footsteps of mammoths!

Find out how tar traps mostly carnivores.

### Project 23

Stop by our current excavation site to see what we've discovered today!

### Pit 91

Look down into an active fossil dig.

See which Ice Age plants still thrive in L.A. and elsewhere. La Brea Tar Pits Museum

### Five million fossils from the

past 55,000 years put the La Brea Tar Pits Museum in a class all its own.

Descend into a pit to experience the park's first museum in this special exhibit. Open to schools with advance reservations March-May.

### \*Reservations Required

Smell