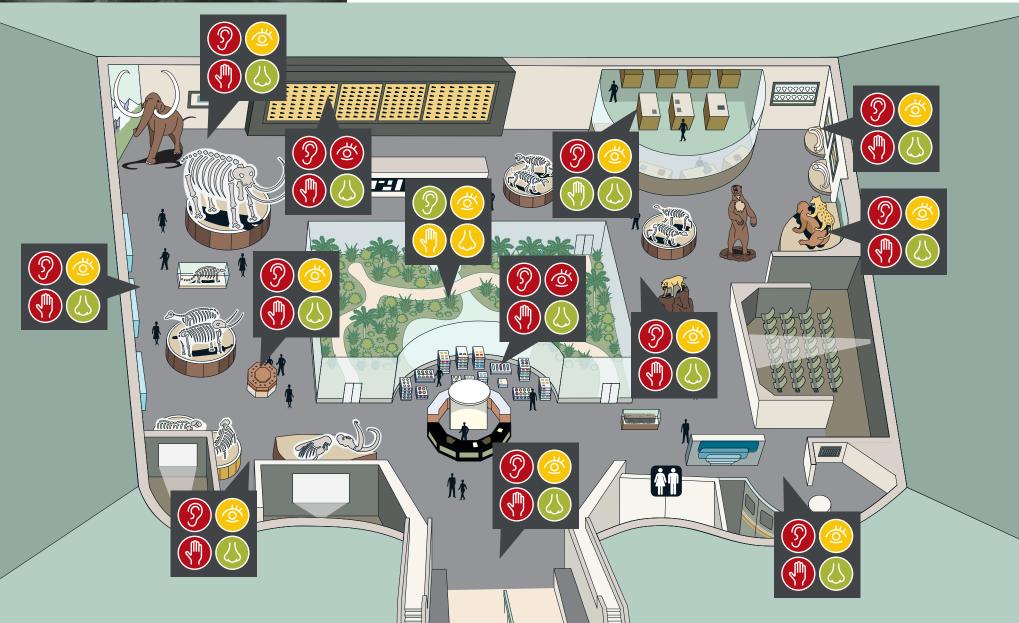

geles, CA 90036

### 213.763.3529 TARPITS.ORG

See our most iconic vista.

Discover how each pit at La Brea is a unique Ice Age time capsule.

Follow in the footsteps of mammoths!

Find out how tar traps mostly carnivores.

### Project 23

Stop by our current excavation site to see what we've discovered today!

### Pit 91

Look down into an active fossil dig.

See which Ice Age plants still thrive in L.A. and elsewhere. La Brea Tar Pits Museum

### Five million fossils from the

past 55,000 years put the La Brea Tar Pits Museum in a class all its own.

Descend into a pit to experience the park's first museum in this special exhibit. Open to schools with advance reservations March-May.

### \*Reservations Required



Smell



# La Brea Tar Pits Museum

## Key



(🖄 Visual

Low Medium High